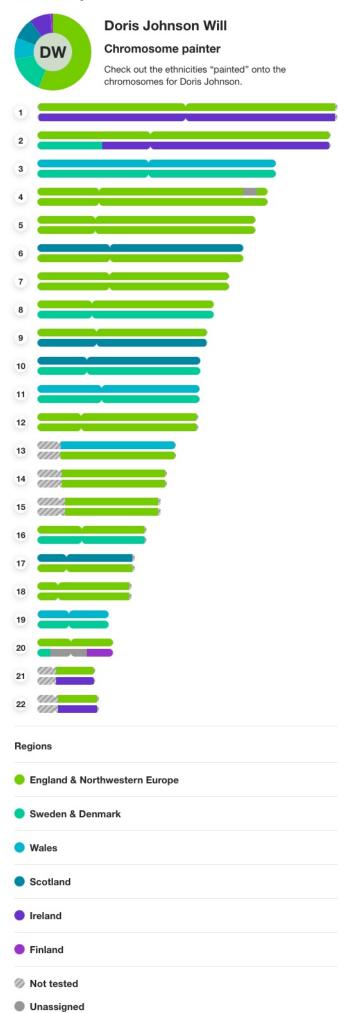

#### **Ethnicity Estimate**

- England & Northwestern Europe
- Sweden & Denmark
- Wales
- Scotland
- Ireland
- Finland

#### Ethnicity inheritance

| England & Northwestern Europe | 56% |
|-------------------------------|-----|
| Sweden & Denmark              | 16% |
| Wales                         | 9%  |
| Scotland                      | 9%  |
| Ireland                       | 9%  |
| Finland                       | 1%  |