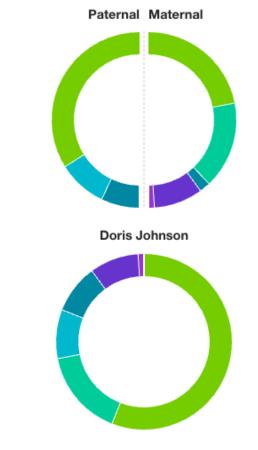

#### Ethnicity inheritance

These are the ethnicity regions Doris Johnson inherited from each parent

### Ethnicity inheritance

These are the ethnicity regions Doris Johnson inherited from each parent

| Region                        | Paternal | Maternal | DW   |
|-------------------------------|----------|----------|------|
| Total: 6                      | 50%      | 50%      | 100% |
| England & Northwestern Europe | 34%      | 22%      | 56%  |
| Sweden & Denmark              | 0%       | 16%      | 16%  |
| Wales                         | 9%       | 0%       | 9%   |
| Scotland                      | 7%       | 2%       | 9%   |
| Ireland                       | 0%       | 9%       | 9%   |
| Finland                       | 0%       | 1%       | 1%   |