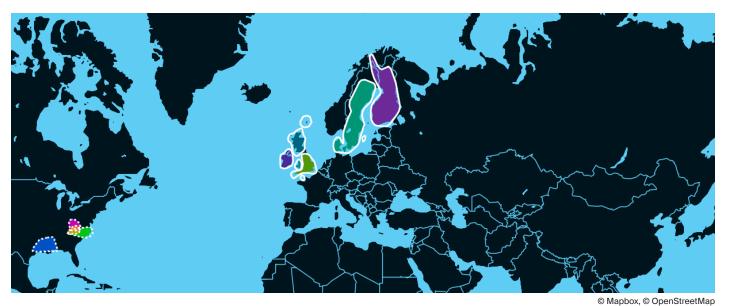

#### **Ethnicity Estimate**

- England & Northwestern Europe
- Sweden & Denmark
- Wales
- Scotland
- Ireland
- Finland

#### Ethnicity inheritance

| England & Northwestern Europe | 56% |
|-------------------------------|-----|
| Sweden & Denmark              | 16% |
| Wales                         | 9%  |
| Scotland                      | 9%  |
| Ireland                       | 9%  |
| Finland                       | 1%  |